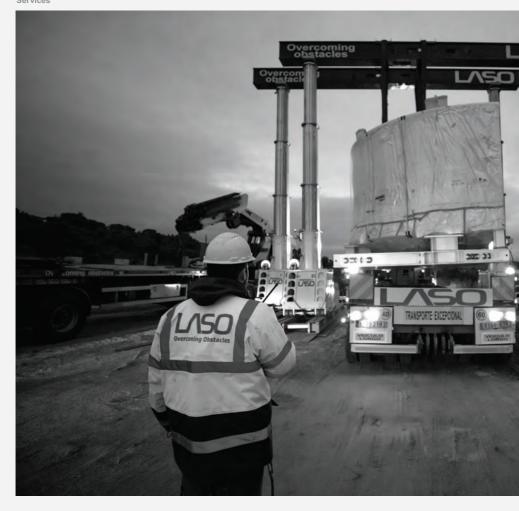

#### HEAVY LIFT

Our

Services

The Heavy Lift service includes the lifting of oversized loads or equipments that cannot be divided.

LASO provides equipments ideal for moving loads of big dimension and weight for different sectors, in Europe and Africa.

Examples of Loads: turbines, generators, compressors, special vehicles, construction equipment and parts of oil platforms.