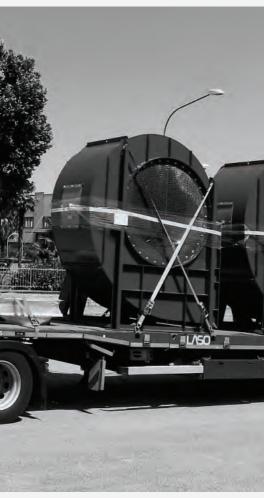

#### HEAVY LIFT

Our

Services

The Heavy Lift service includes the lifting of oversized loads or equipments that cannot be divided.

LASO provides equipments ideal for moving loads of big dimension and weight for different sectors, in Europe and Africa.

Examples of Loads: turbines, generators, compressors, special vehicles, construction equipment and parts of oil platforms.