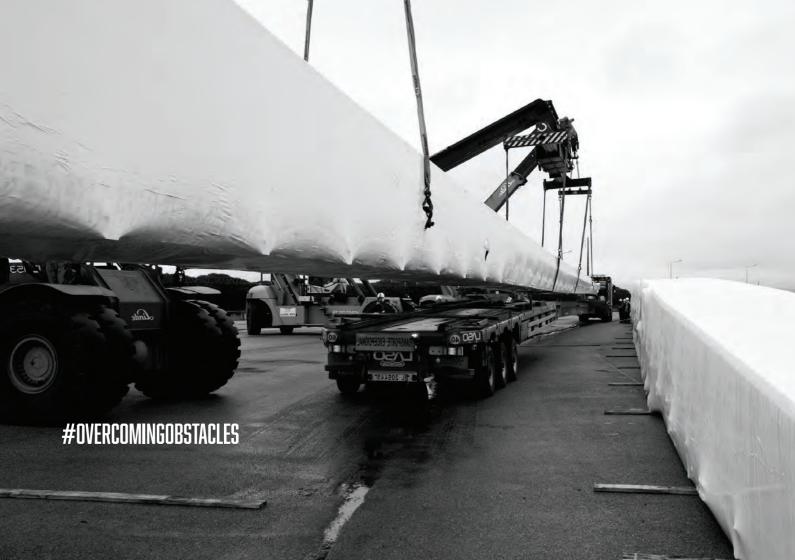

#### SPECIAL TRANSPORTS

Through its extensive fleet and its versatile and multiple equipments, LASO guarantees the safe transport of any load regardless of size or weight.

#### HEAVY LIFT

Our

Services

The Heavy Lift service includes the lifting of oversized loads or equipments that cannot be divided.

LASO provides equipments ideal for moving loads of big dimension and weight for different sectors, in Europe and Africa.

Examples of Loads: turbines, generators, compressors, special vehicles, construction equipment and parts of oil platforms.