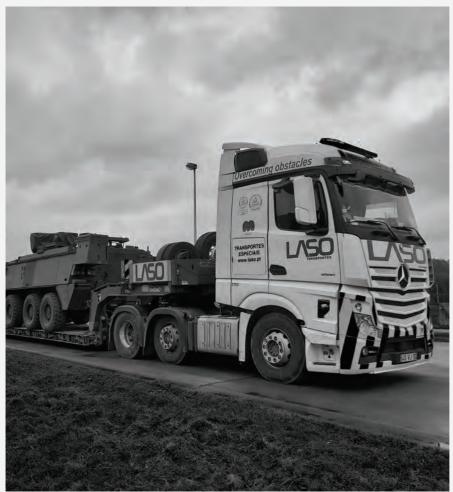

#### SPECIAL TRANSPORTS

Through its extensive fleet and its versatile and multiple equipments, LASO guarantees the safe transport of any load regardless of size or weight.

#### CONVENTIONAL TRANSPORT

LASO performs conventional transports of general cargo in open or closed vehicles. With the capacity and dimension to satisfy any transport needs of any sector, from civil construction, steel products, heavy industry, to the transport of containers or automotive components.