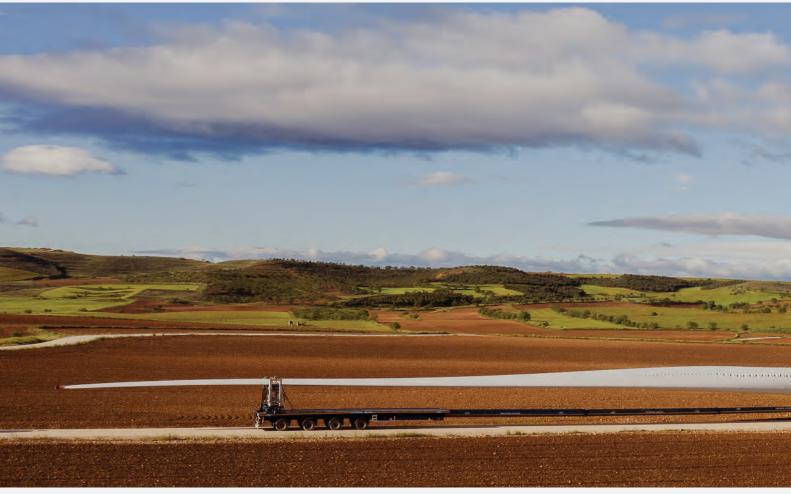

#### SPECIAL TRANSPORTS

Through its extensive fleet and its versatile and multiple equipments, LASO guarantees the safe transport of any load regardless of size or weight.

#### HEAVY LIFT

Our

Services

The Heavy Lift service includes the lifting of oversized loads or equipments that cannot be divided.

LASO provides equipments ideal for moving loads of big dimension and weight for different sectors, in Europe and Africa.

Examples of Loads: turbines, generators, compressors, special vehicles, construction equipment and parts of oil platforms.