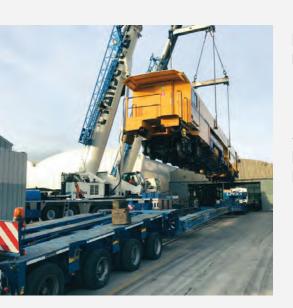

#### HEAVY LIFT

Our

Services

The Heavy Lift service includes the lifting of oversized loads or equipments that cannot be divided.

LASO provides equipments ideal for moving loads of big dimension and weight for different sectors, in Europe and Africa.

Examples of Loads: turbines, generators, compressors, special vehicles, construction equipment and parts of oil platforms.