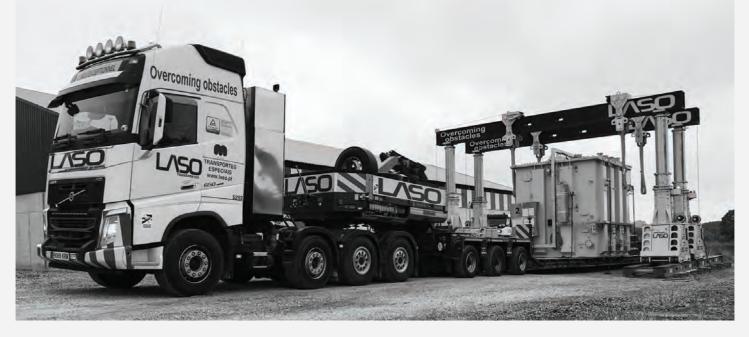

#### SPECIAL TRANSPORTS

Through its extensive fleet and its versatile and multiple equipments, LASO guarantees the safe transport of any load regardless of size or weight.

#### HEAVY LIFT

Our

Services

The Heavy Lift service includes the lifting of oversized loads or equipments that cannot be divided.

LASO provides equipments ideal for moving loads of big dimension and weight for different sectors, in Europe and Africa.

Examples of Loads: turbines, generators, compressors, special vehicles, construction equipment and parts of oil platforms.